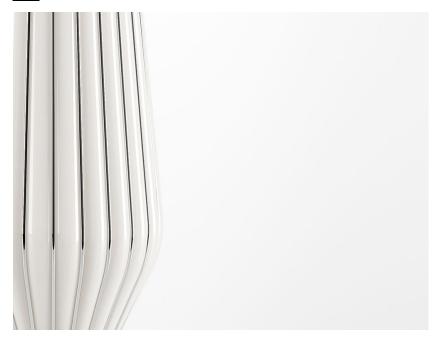

#### Description

Pendant lamp with white blown glass diffuser with chrome-plated metal structure.

Available diffuser colours

White

Other colours available

Available structure colours

Chrome

Other colours available

In the same family