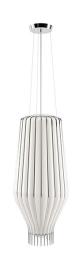

#### **Dimensions**

Voltage 220-240V

Socket

Light source and alternative bulbs

cod. A10231C01

E27 1x22W - LED Max Watt. 150W

Material

Glass - Metal